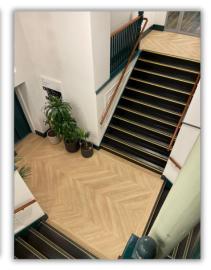

# **Project Details**

**Location:** Portland Street, Manchester

Property Owner: Bruntwood

Flooring Contractor: Bramhall Flooring

Company

Flooring: Tarkett Looselay Luxury Vinyl Tile

Double-sided dry-adhesive tabs for clean, mess-free installation and uplift

### **Benefits**

- Overlay System: Direct installation over existing flooring eliminated mess and time of uplifting the old floor and sub-floor preparation
- ✓ **Versatility:** Also used on remaining plywood sub-floor ensured a consistent installation method throughout
- ▼ Fast, easy install: Achieved the chevron pattern required with no wet trades involved and minimal disruption
- Asset Protection: Protects sub-floor from damage and contamination on uplift minimising remediation required in between leases