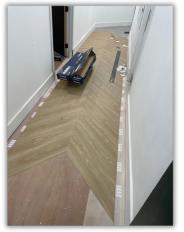

#### IOBAC Tab-It® Adhesive-free Installation

### **Benefits**

- Overlay System: Direct installation over existing flooring eliminated mess and time of uplifting the old floor and sub-floor preparation
- ✓ **Versatility:** Also used on remaining plywood sub-floor ensured a consistent installation method throughout
- ▼ Fast, easy install: Achieved the chevron pattern required with no wet trades involved and minimal disruption
- Asset Protection: Protects sub-floor from damage and contamination on uplift minimising remediation required in between leases