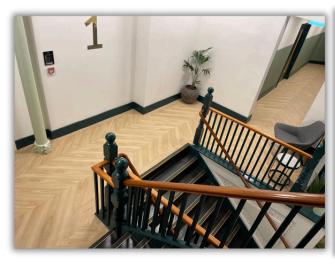

# **Project Details**

**Location:** Portland Street, Manchester

Property Owner: Bruntwood

Flooring Contractor: Bramhall Flooring

Company

Flooring: Tarkett Looselay Luxury Vinyl Tile

Double-sided dry-adhesive tabs for clean, mess-free installation and uplift

### **Benefits**

- Overlay System: Direct installation over existing flooring eliminated mess and time of uplifting the old floor and sub-floor preparation
- ✓ **Versatility:** Also used on remaining plywood sub-floor ensured a consistent installation method throughout
- ▼ Fast, easy install: Achieved the chevron pattern required with no wet trades involved and minimal disruption
- Asset Protection: Protects sub-floor from damage and contamination on uplift minimising remediation required in between leases