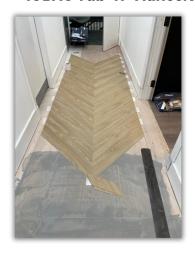

#### IOBAC Tab-It® Adhesive-free Installation

### **Benefits**

- Overlay System: Direct installation over existing flooring eliminated mess and time of uplifting the old floor and sub-floor preparation
- ✓ **Versatility:** Also used on remaining plywood sub-floor ensured a consistent installation method throughout
- ▼ Fast, easy install: Achieved the chevron pattern required with no wet trades involved and minimal disruption
- Asset Protection: Protects sub-floor from damage and contamination on uplift minimising remediation required in between leases