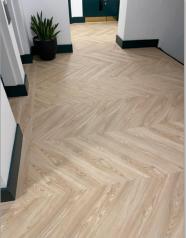

# **Project Details**

**Location:** Portland Street, Manchester

Property Owner: Bruntwood

Flooring Contractor: Bramhall Flooring

Company

Flooring: Tarkett Looselay Luxury Vinyl Tile

Double-sided dry-adhesive tabs for clean, mess-free installation and uplift

### **Benefits**

- Overlay System: Direct installation over existing flooring eliminated mess and time of uplifting the old floor and sub-floor preparation
- ✓ **Versatility:** Also used on remaining plywood sub-floor ensured a consistent installation method throughout
- ▼ Fast, easy install: Achieved the chevron pattern required with no wet trades involved and minimal disruption
- Asset Protection: Protects sub-floor from damage and contamination on uplift minimising remediation required in between leases